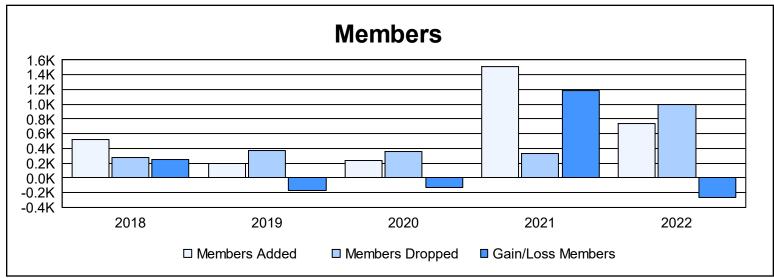

District 325 S As of June 2022 Cumulative

| Year      | New<br>Clubs | Dropped<br>Clubs | Gain/<br>Loss<br>Clubs | New<br>Members | Charter<br>Members | Reinstate<br>Members | Transfer<br>Members | Total<br>Member<br>Added | Total<br>Members<br>Dropped | Gain/<br>Loss<br>Members |
|-----------|--------------|------------------|------------------------|----------------|--------------------|----------------------|---------------------|--------------------------|-----------------------------|--------------------------|
| 2017-2018 | 11           | 0                | 11                     | 244            | 253                | 17                   | 3                   | 517                      | 274                         | 243                      |
| 2018-2019 | 4            | 0                | 4                      | 99             | 89                 | 8                    | 5                   | 201                      | 375                         | -174                     |
| 2019-2020 | 6            | 1                | 5                      | 79             | 142                | 9                    | 1                   | 231                      | 360                         | -129                     |
| 2020-2021 | 38           | 0                | 38                     | 605            | 899                | 5                    | 2                   | 1,511                    | 327                         | 1,184                    |
| 2021-2022 | 19           | 2                | 17                     | 296            | 419                | 14                   | 4                   | 733                      | 993                         | -260                     |
| Average   | 16           | 1                | 15                     | 265            | 360                | 11                   | 3                   | 639                      | 466                         | 173                      |